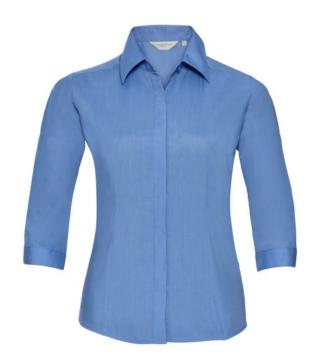

# **RUSSELL WOMEN'S 3 / 4SLV POL-COT FIT PPLN SHIRT**

#### **Basic informations**

Size: 2XL Length: 37 Width: 28 Height: 19 Size: 2XL

Color: Corporate blue

## **Specification**

RUSSELL women's shirt with short sleeves POLYCOTTON EASY CARE POPLIN. Elegant and versatile material. Classic, two buttons on cuff.35% Poplin cotton / 65% polyester, 110/105 g / m2. Wash at 50 degrees. EASY CARE - fast sushi, easy to iron shirt