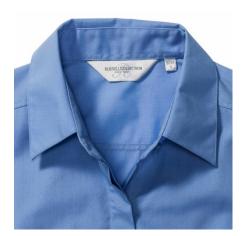

# **RUSSELL WOMEN'S 3 / 4SLV POL-COT FIT PPLN SHIRT**

## **Specification**

RUSSELL women's shirt with short sleeves POLYCOTTON EASY CARE POPLIN. Elegant and versatile material. Classic, two buttons on cuff.35% Poplin cotton / 65% polyester, 110/105 g / m2. Wash at 50 degrees. EASY CARE - fast sushi, easy to iron shirt