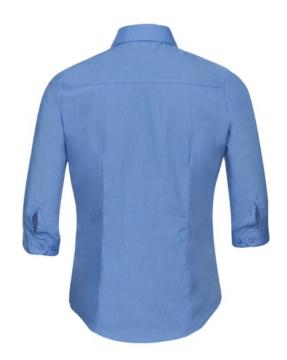

# **RUSSELL WOMEN'S 3 / 4SLV POL-COT FIT PPLN SHIRT**

## **Specification**

RUSSELL women's shirt with short sleeves POLYCOTTON EASY CARE POPLIN. Elegant and versatile material. Classic, two buttons on cuff.35% Poplin cotton / 65% polyester, 110/105 g / m2. Wash at 50 degrees. EASY CARE - fast sushi, easy to iron shirt